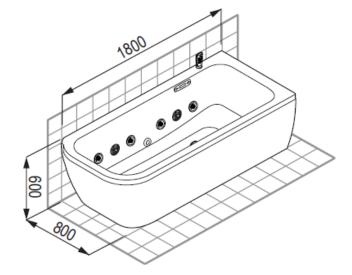

## **SPECIFICATION** SHEET - sanitary wares

| BRAND:                         | teuco                                                                                                                                                                                                                                           | Product Photo: |
|--------------------------------|-------------------------------------------------------------------------------------------------------------------------------------------------------------------------------------------------------------------------------------------------|----------------|
| ORIGIN:                        | Italy                                                                                                                                                                                                                                           |                |
| SERIES:                        | NAUHA                                                                                                                                                                                                                                           |                |
| PRODUCT<br>DESCRIPTION:        | NAUHA corner tub with front panel with Hydroline Hydrosilence acrylic material, 8 whirlpool jets control panel and remote control massage intensity control pulsator (digital) automatic sanitizing Hydro Clean System Cromoexperience function |                |
| MODEL No.                      | 583 FM 2                                                                                                                                                                                                                                        |                |
| FINISH/COLOUR:                 |                                                                                                                                                                                                                                                 |                |
| DIMENSIONS:                    | 1800mm x 800mm x 600mm                                                                                                                                                                                                                          |                |
| OPTIONAL<br>MATCHING<br>PARTS: |                                                                                                                                                                                                                                                 |                |